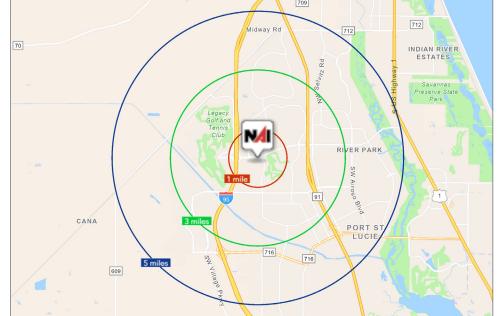

## 2024 Demographics

#### Population

1 Mile 4,9493 Mile: 68,1425 Mile: 164,449

#### Average Household Income

1 Mile \$96,5373 Mile: \$102,9615 Mile: \$96,848

#### Median Age

1 Mile 61.73 Mile: 48.65 Mile: 45.5