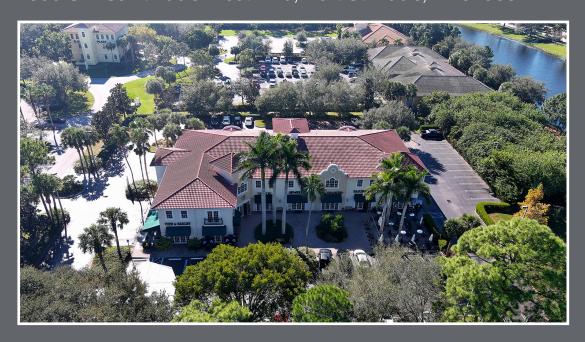

## Clock Tower Place: ±20,428 SF Office/Retail

1680 SW Saint Lucie West Blvd, Port St. Lucie, FL 34986

## Property Overview

- Prominent landmark property in St. Lucie West
- Home to several well known tenants including West End Grill,
  Vine & Barley, Cigar Store
- Well maintained building with lush landscaping

1680 SW Saint Lucie West Blvd, Port St. Lucie, FL 34986