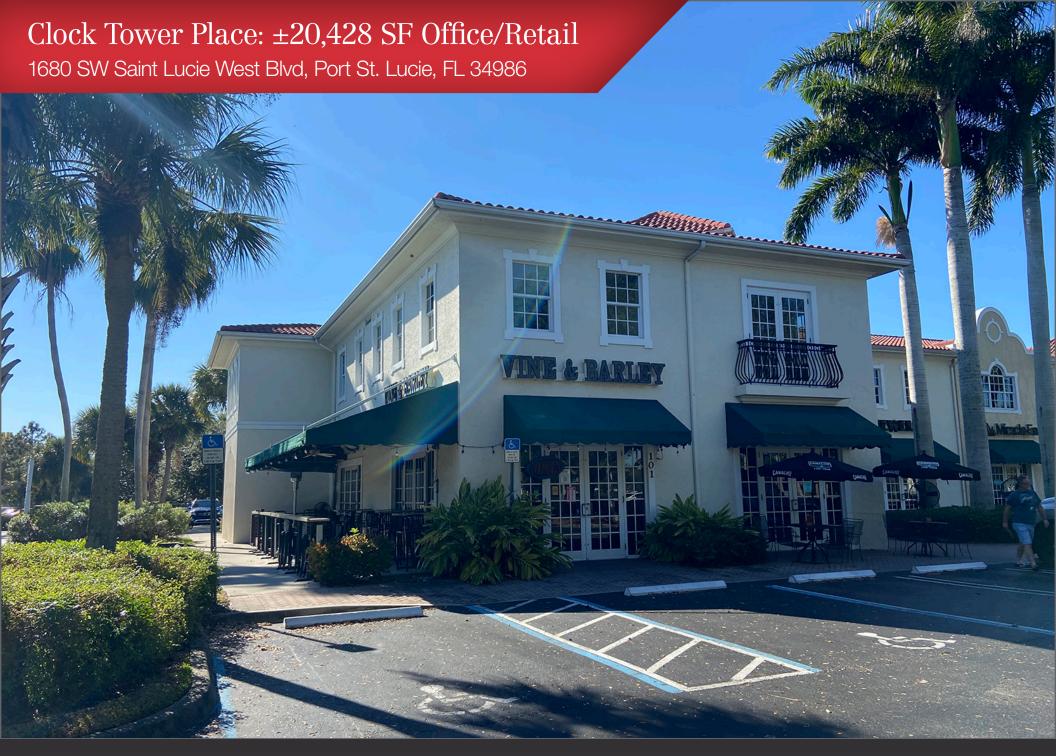

## Property Overview

- Prominent landmark property in St. Lucie West
- Home to several well known tenants including West End Grill,
  Vine & Barley, Cigar Store
- Well maintained building with lush landscaping

### Clock Tower Place: ±20,428 SF Office/Retail

1680 SW Saint Lucie West Blvd, Port St. Lucie, FL 34986