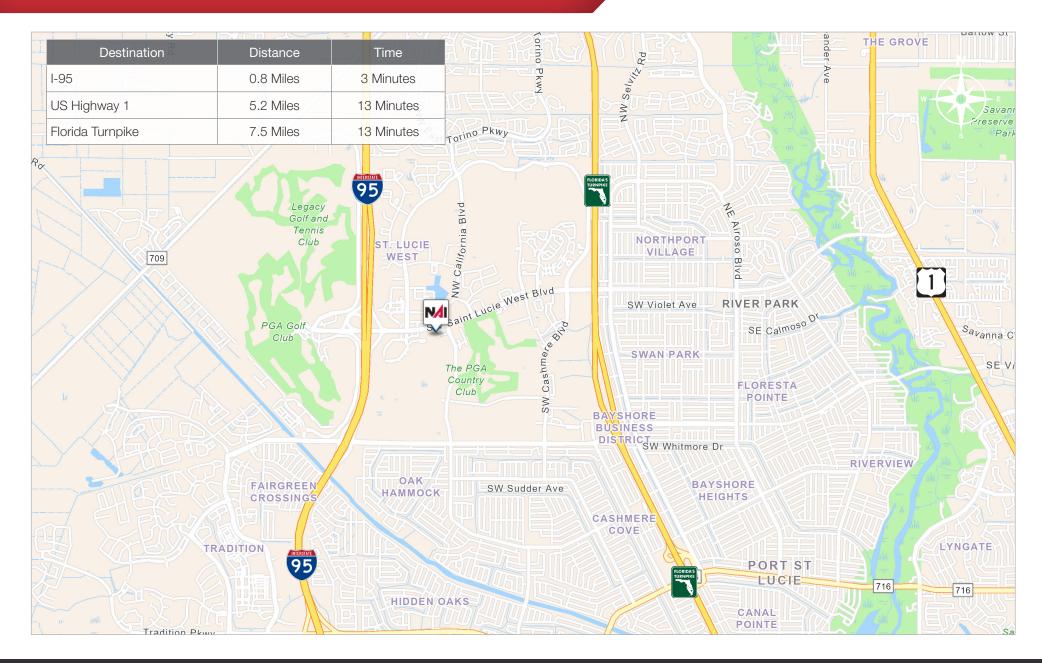

ker Associate +1 772 579 0370 sduffin@naisouthcoast.com www.naisouthcoast.com JJ Sanguily

Sales Associate +1 772 834 3519 jj@naisouthcoast.com www.naisouthcoast.com FOR LEASE:

Call for Pricing

## Clock Tower Place: ±20,428 SF Office/Retail

1680 SW Saint Lucie West Blvd, Port St. Lucie, FL 34986

## Property Details

Property Address: 1680 SW Saint Lucie West Blvd.

Port Saint Lucie, FL 34986

Building Size: 20,428 SF

Zoning: CG - General Commercial

CAM: Approximately \$11.76 SF/YR CAM

Lease Term: Negotiable

## Property Overview

- Prominent landmark property in St. Lucie West
- Home to several well known tenants including West End Grill,
  Vine & Barley, Cigar Store
- Well maintained building with lush landscaping











1680 SW Saint Lucie West Blvd, Port St. Lucie, FL 34986



### Clock Tower Place: ±20,428 SF Office/Retail

1680 SW Saint Lucie West Blvd, Port St. Lucie, FL 34986

## 2024 Demographics



#### Population

1 Mile 4,9493 Mile: 68,1425 Mile: 164,449

#### Average Household Income

1 Mile \$96,5373 Mile: \$102,9615 Mile: \$96,848

#### Median Age

1 Mile 61.73 Mile: 48.65 Mile: 45.5



#### LISTING AGENTS



Stuart Duffin, P.A, SIOR, CCIM Principal | Broker Associate +1 772 579 0370 sduffin@naisouthcoast.com www.naisouthcoast.com



Sales Associate +1 772 834 3519 jj@naisouthcoast.com www.naisouthcoast.com

# Clock Tower Place: ±20,428 SF Office/Retail 1680 SW Saint Lucie West Blvd, Port St. Lucie, FL 34986



#### FOR LEASE:

## Call for Pricing