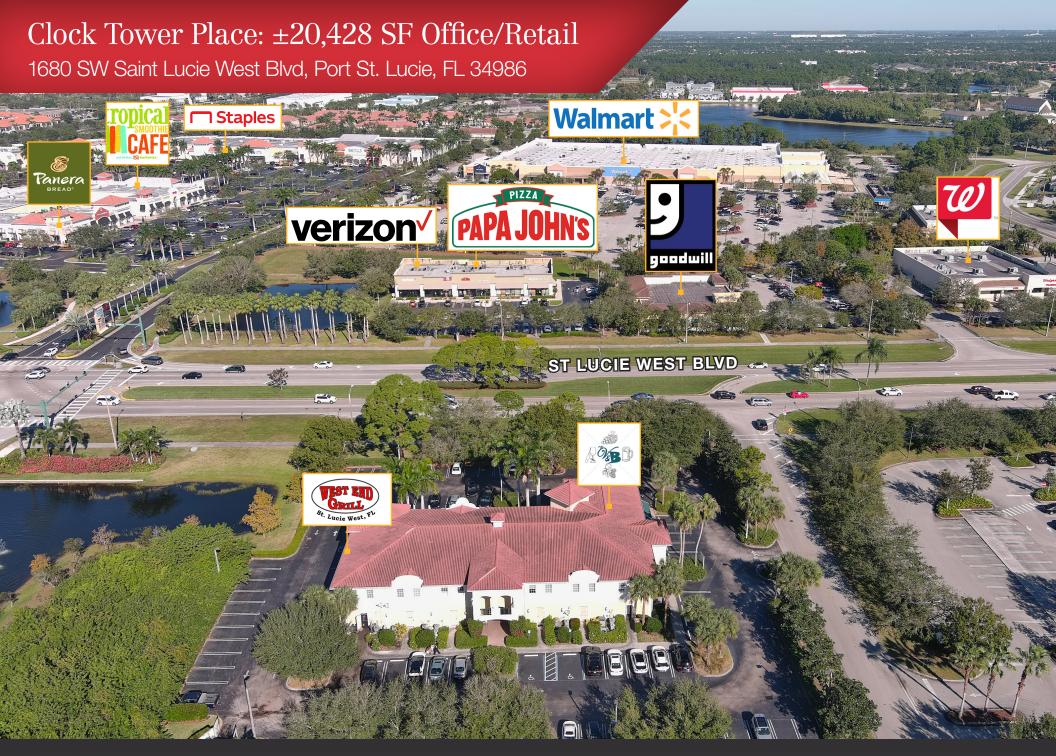

## Property Overview

- Prominent landmark property in St. Lucie West
- Home to several well known tenants including West End Grill,
  Vine & Barley, Cigar Store
- Well maintained building with lush landscaping

1680 SW Saint Lucie West Blvd, Port St. Lucie, FL 34986