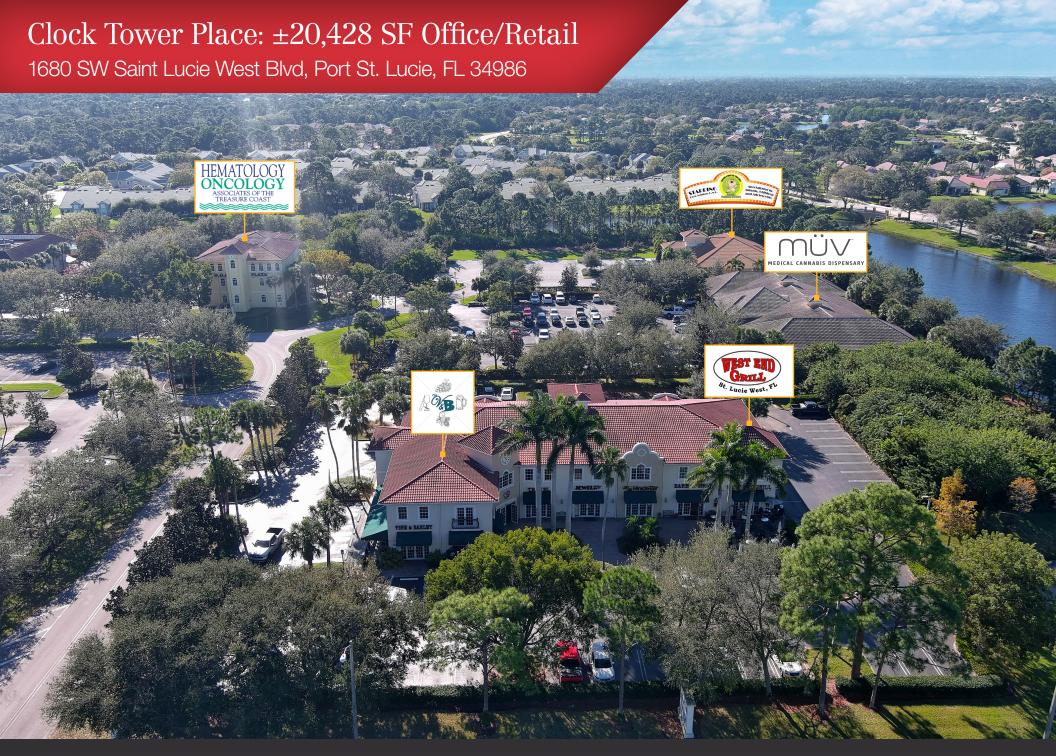

## Property Overview

- Prominent landmark property in St. Lucie West
- Home to several well known tenants including West End Grill,
  Vine & Barley, Cigar Store
- Well maintained building with lush landscaping

1680 SW Saint Lucie West Blvd, Port St. Lucie, FL 34986