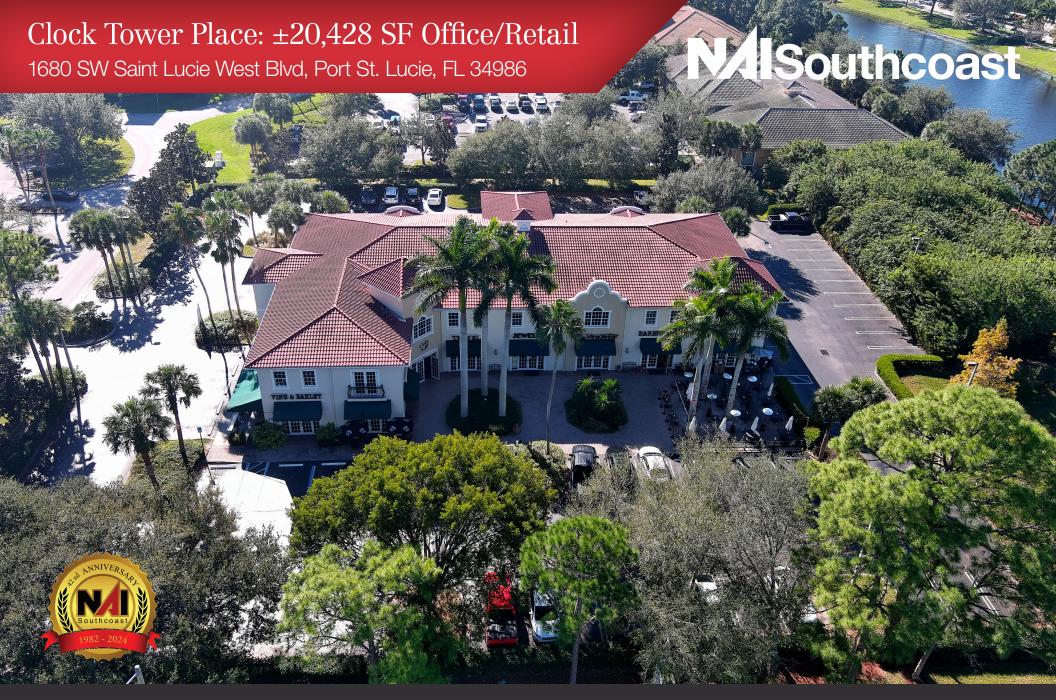

## Clock Tower Place: ±20,428 SF Office/Retail

1680 SW Saint Lucie West Blvd, Port St. Lucie, FL 34986

## Property Overview

- Prominent landmark property in St. Lucie West
- Home to several well known tenants including West End Grill,
  Vine & Barley, Cigar Store
- Well maintained building with lush landscaping