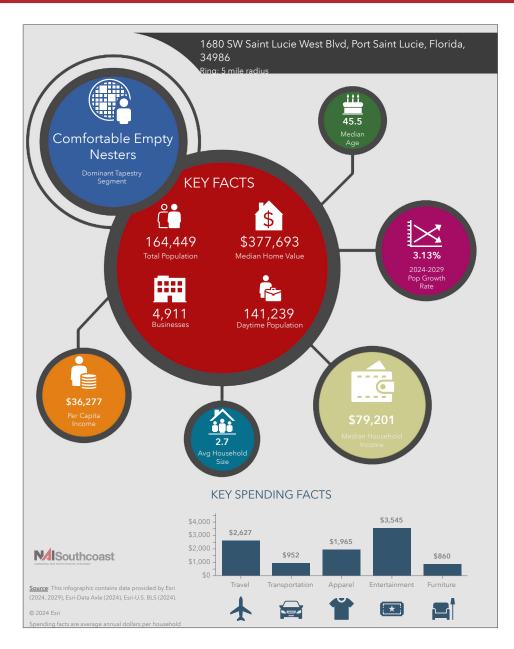

## 2024 Demographics

#### Population

1 Mile 4,9493 Mile: 68,1425 Mile: 164,449

#### Average Household Income

1 Mile \$96,5373 Mile: \$102,9615 Mile: \$96,848

#### Median Age

1 Mile 61.73 Mile: 48.65 Mile: 45.5